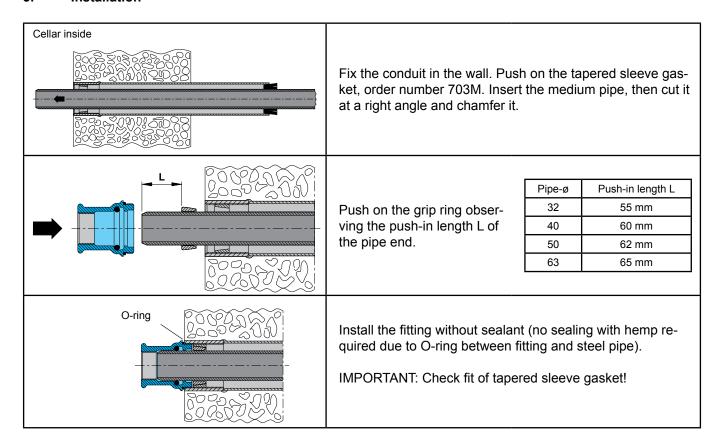

## 1. Intended use

This pipe entry fitting for PE pipes is a wall bushing system with conduit for leading water service pipes into a building.

## 2. Product description

This pipe entry fitting consists of a steel conduit into which the medium pipe is inserted. The scope of supply includes a fitting (straight or angled) and a tapered sleeve gasket.

## 3. Installation



## If you have any other questions or if you need more information please contact:

Hawle Armaturen GmbH
- Application Engineering Liegnitzer Str. 6
83395 Freilassing

Phone: +49 (0)8654 6303-0 Telefax: +49 (0)8654 6303-222

E-Mail: info@hawle.de Web: www.hawle.de