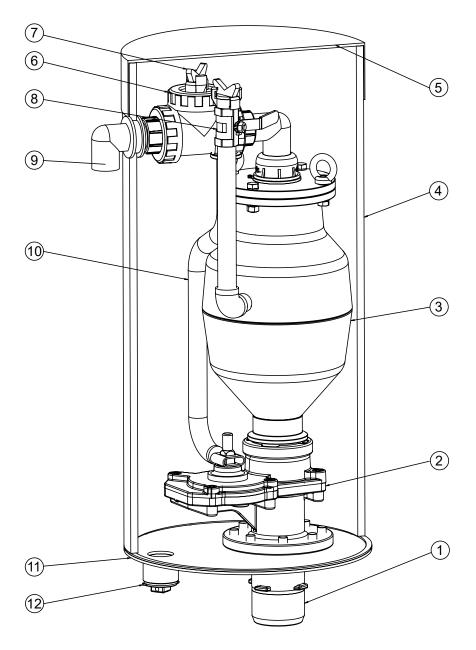

| Nr. | Component                                     | Material                                             |
|-----|-----------------------------------------------|------------------------------------------------------|
| 1   | Spigot end DN 80 or flange with threade bolts | GGG 40, Hawle epoxy powder coated                    |
| 2   | Shut-off device                               | GGG 40, Hawle epoxy powder coated                    |
| 3   | Air valve (986-00)                            | GGG 40, Hawle epoxy powder coated or stainless steel |
| 4   | Shaft cylinder                                | PE                                                   |
| 5   | Cover                                         | PE                                                   |
| 6   | Three-way ball valve                          | PVC                                                  |

| 7  | Hose coupling                             | PA                                 |
|----|-------------------------------------------|------------------------------------|
| 8  | Ball valve                                | stainless steel                    |
| 9  | Outlet elbow da 50 mm<br>with dirt filter | PE                                 |
| 10 | key tube                                  | stainless steel                    |
| 11 | Base plate                                | steel, Hawle epoxy powder coated   |
| 12 | Zak®-plug                                 | GJS-400, Hawle epoxy powder coated |